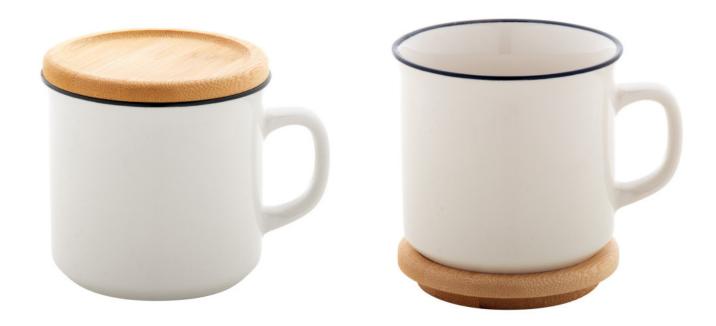

# **Specification**

High quality porcelain, vintage mug in white colour with black rim and bamboo coaster. 320 ml. In gift box.Note: The goods are subject to a sanitary inspection, which is charged additionally